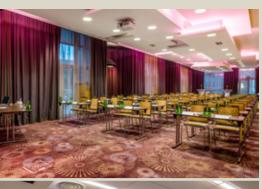

#### SPACE OF DIALGUE

**The hotel offers 9 air-conditioned,** comfortable and functional conference rooms the biggest of which can accommodate up to 250 people. High-class equipment and polished interiors guarantee successful organisation of meetings, workshops, conferences, and banquets.

### **BUSINESS FACILITIES:**

- Flipchart
- Audio and visual equipment
- Videoconference facilities
- Digital projector

- Day light access
- Air conditioning
- Coffee break foyer
- Wi-Fi access

|                                      |              |               | ARRANGEMENT |           |         |                   |                  |
|--------------------------------------|--------------|---------------|-------------|-----------|---------|-------------------|------------------|
|                                      | AREA<br>(m²) | HEIGHT<br>(m) | THEATRE     | CLASSR00M | U-SHAPE | SEATED<br>BANQUET | SEATED<br>BUFFET |
| Bałtycka                             | 40           | 3,60          | 40          | 20        | 20      | 26                | 20               |
| Bursztynowa                          | 90           | 2,50          | 100         | 60        | 40      | 68                | -                |
| Dominikańska                         | 57           | 2,70          | 60          | 30        | 26      | 28                | -                |
| Dominikańska +<br>Mariacka + Oliwska | 157          | 2,70          | 200         | 80        | 80      | 86                | 90               |
| Gdańska                              | 197          | 3,60          | 250         | 120       | 120     | 130               | 120              |
| Mariacka                             | 60           | 2,70          | 80          | 30        | 26      | 30                | -                |
| Oliwska                              | 40           | 2,70          | 40          | 20        | 16      | 24                | -                |
| Rajska                               | 18           | 2,50          | 0           | -         | -       | 8                 | -                |
| Ratuszowa                            | 30           | 2,50          | 0           | -         | -       | 13                | -                |
| Zdrojowa                             | 40           | 3,60          | 40          | 20        | 20      | 26                | 20               |