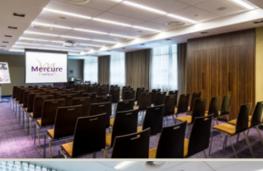

#### SPACE OF DIALGUE

**The hotel offers 9 air-conditioned,** comfortable and functional conference rooms the biggest of which can accommodate up to 250 people. High-class equipment and polished interiors guarantee successful organisation of meetings, workshops, conferences, and banquets.

### **BUSINESS FACILITIES:**

- Flipchart
- Audio and visual equipment
- Videoconference facilities
- Digital projector

- Day light access
- Air conditioning
- Coffee break foyer
- Wi-Fi access

|                                      |              |               | ARRANGEMENT |           |         |                   |                  |
|--------------------------------------|--------------|---------------|-------------|-----------|---------|-------------------|------------------|
|                                      | AREA<br>(m²) | HEIGHT<br>(m) | THEATRE     | CLASSR00M | U-SHAPE | SEATED<br>BANQUET | SEATED<br>BUFFET |
| Bałtycka                             | 40           | 3,60          | 40          | 20        | 20      | 26                | 20               |
| Bursztynowa                          | 90           | 2,50          | 100         | 60        | 40      | 68                | -                |
| Dominikańska                         | 57           | 2,70          | 60          | 30        | 26      | 28                | -                |
| Dominikańska +<br>Mariacka + Oliwska | 157          | 2,70          | 200         | 80        | 80      | 86                | 90               |
| Gdańska                              | 197          | 3,60          | 250         | 120       | 120     | 130               | 120              |
| Mariacka                             | 60           | 2,70          | 80          | 30        | 26      | 30                | -                |
| Oliwska                              | 40           | 2,70          | 40          | 20        | 16      | 24                | -                |
| Rajska                               | 18           | 2,50          | 0           | -         | -       | 8                 | -                |
| Ratuszowa                            | 30           | 2,50          | 0           | -         | -       | 13                | -                |
| Zdrojowa                             | 40           | 3,60          | 40          | 20        | 20      | 26                | 20               |